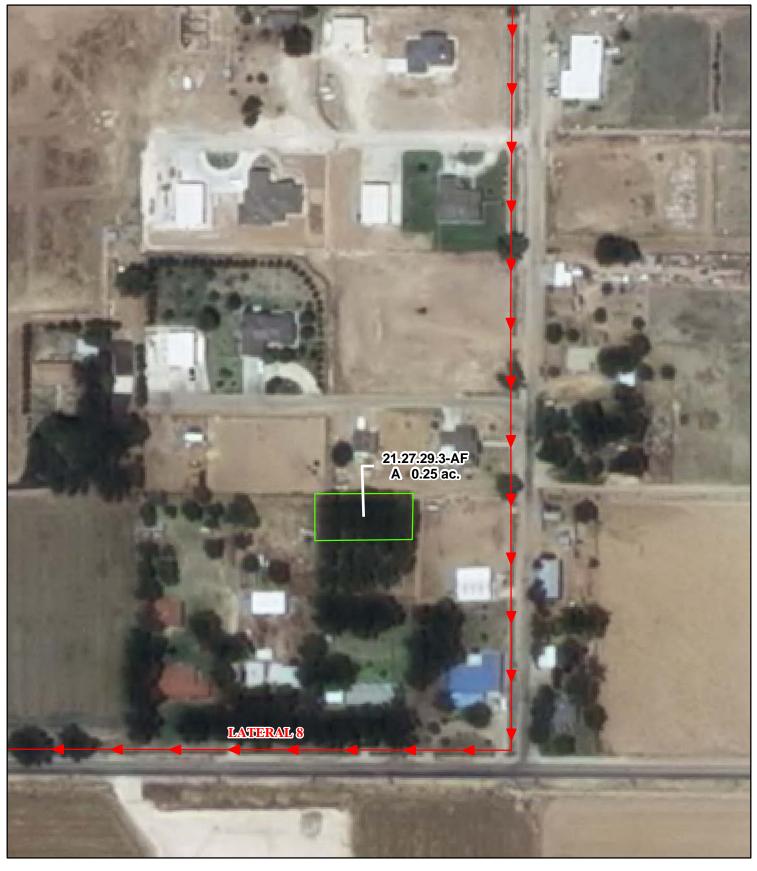

## f. Location and Amount of Irrigated Acreage:

Section 29, Township 21S, Range 27E, N.M.P.M.

Pt. SW1/4

0.25 acres

Total: 0.25 acres

As shown on the attached revised Hydrographic Survey Map for Subfile No. 21.27.29.3-AF, and the CID Section Hydrographic Survey Map Sheet No. 42 (1999-2011), included in Part F of this Appendix, representing the Court record as of the date of the filing of this Decree.